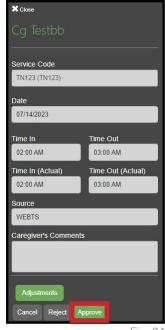

## Approval in DirectMyCare web portal

- 1. If you are the Member, go to <u>DirectMyCare.com</u> and sign in to the web portal by entering your email address and password. Select **Sign In** and you will be redirected to the dashboard.
- **2.** On the dashboard, click the **Time Entry** button in the upper right of the screen and you will be redirected to the time entry approval screen (Fig. 01).
- **3.** From the dropdown, select the **Caregiver** whose time you are reviewing (Fig. 02).
- 4. You can choose to approve one shift at a time, a row at a time, or an entire week at a time.
  - To approve one shift, select a cell where time has been submitted. (Fig. 03) The cell color will change and you will see a pane on the right side of the screen. Review all information in the pane and if correct and select the Approve button. (Fig. 04)
  - **To approve an entire row or week,** select the appropriate checkbox on the left side of the grid. (Fig. 05) Select **Approve** in the lower right of the screen.