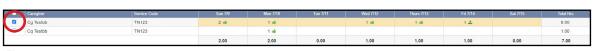

## Approval in DirectMyCare web portal

- 1. If you are the Member, go to <u>DirectMyCare.com</u> and sign in to the web portal by entering your email address and password. Select **Sign In** and you will be redirected to the dashboard.
- **2.** On the dashboard, click the **Time Entry** button in the upper right of the screen and you will be redirected to the time entry approval screen (Fig. 01).
- **3.** From the dropdown, select the **Caregiver** whose time you are reviewing (Fig. 02).
- 4. You can choose to approve one shift at a time, a row at a time, or an entire week at a time.
  - To approve one shift, select a cell where time has been submitted. (Fig. 03) The cell color will change and you will see a pane on the right side of the screen. Review all information in the pane and if correct and select the Approve button. (Fig. 04)
  - **To approve an entire row or week,** select the appropriate checkbox on the left side of the grid. (Fig. 05) Select **Approve** in the lower right of the screen.

## Time Entry Fig. 01

Entry
Caregiver
Please Select
All
Cg Testbb

Fig. 02

Fig. 04