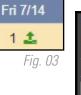

## Approval in DirectMyCare web portal

- 1. If you are the Member, go to <u>DirectMyCare.com</u> and sign in to the web portal by entering your email address and password. Select **Sign In** and you will be redirected to the dashboard.
- **2.** On the dashboard, click the **Time Entry** button in the upper right of the screen and you will be redirected to the time entry approval screen (Fig. 01).
- **3.** From the dropdown, select the **Caregiver** whose time you are reviewing (Fig. 02).
- 4. You can choose to approve one shift at a time, a row at a time, or an entire week at a time.
  - To approve one shift, select a cell where time has been submitted. (Fig. 03) The cell color will change and you will see a pane on the right side of the screen. Review all information in the pane and if correct and select the Approve button. (Fig. 04)
  - **To approve an entire row or week,** select the appropriate checkbox on the left side of the grid. (Fig. 05) Select **Approve** in the lower right of the screen.