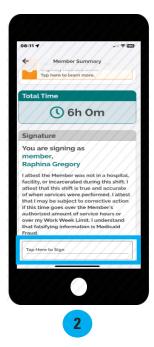

## **Approve the Shift**

This section is be completed by the Member. Once the caregiver ends their shift on the device, the Member will need to approve the shift.

**Note:** the Member signature is not required immediately and can be done later in the DirectMyCare web portal. However, skipping the Member's signature creates additional steps in the process that may result in delayed payment. The most efficient way to complete your shift is to have the member sign on the CareAttend mobile app at the time of submission.

Review the **Service Summary** screen for accuracy.

Scroll down, review the attestation, then tap inside the signature box.

Sign your name in the signature box, then select "**Submit**." The signature box will turn sideways on your screen.