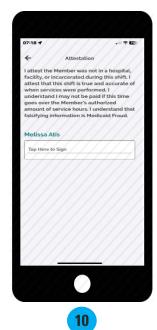

Review the **Service Summary** screen for accuracy.

Scroll down, review the attestation, then tap inside the signature box.

Sign your name in the signature box, then select "**Submit**." The signature box will turn sideways on your screen.