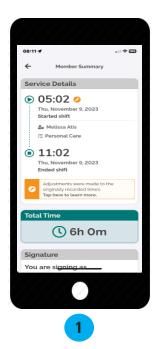

Review the Service Summary screen, then select "Sign."

Tap inside the signature box and sign your name. The signature box will turn sideways on your screen.

20231114 continued on next page

## **Approve the Shift**

This section is be completed by the Member. Once the caregiver ends their shift on the device, the Member will need to approve the shift.

**Note:** the Member signature is not required immediately and can be done later in the DirectMyCare web portal. However, skipping the Member's signature creates additional steps in the process that may result in delayed payment. The most efficient way to complete your shift is to have the member sign on the CareAttend mobile app at the time of submission.