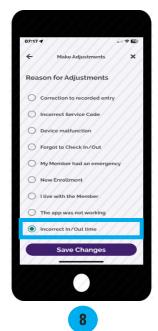

## Submit a Late Shift (cont'd)

Review the adjustments attestation and select "Enter Adjustments."

Adjust the Start and/or End dates and times. When finished, select "**Next**."

Select the reason for the adjustment(s), then select "Save Changes."