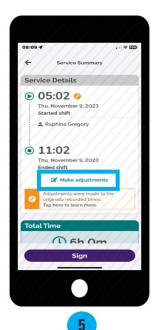

Review the Service Summary screen, then select "Sign."

Tap inside the signature box and sign your name. The signature box will turn sideways on your screen.

20231114 continued on next page