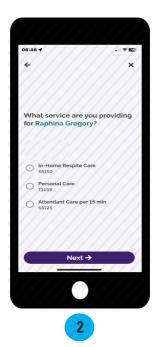

In the CareAttend app, select "**New Shift**."

Select a member then the type of care. Select "**Start Shift**" on the next screen.

**Note:** You must allow the shift to run for at least one minute.

If your service code requires tasks, click "**Shift Details**" to enter the tasks.