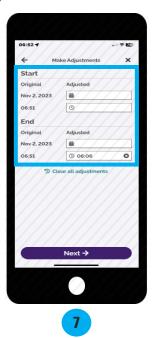

## Submit a Late Shift (cont'd)

Review the adjustments attestation and select "Enter Adjustments."

Adjust the Start and/or End dates and times. When finished, select "**Next**."

Select the reason for the adjustment(s), then select "Save Changes."