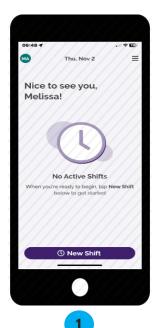

In the CareAttend app, select "**New Shift**."

Select a member then the type of care. Select "**Start Shift**" on the next screen.

**Note:** You must allow the shift to run for at least one minute.

If your service code requires tasks, click "**Shift Details**" to enter the tasks.