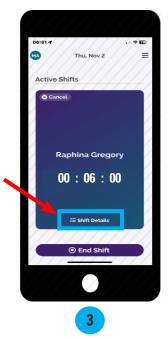

In the CareAttend app, select "**New Shift**."

Select a member then the type of care. Select "**Start Shift**" on the next screen.

**Note:** You must allow the shift to run for at least one minute.

If your service code requires tasks, click "**Shift Details**" to enter the tasks.