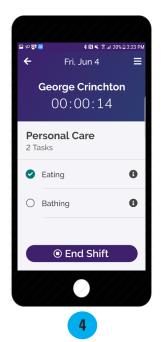

Select the tasks you completed and then tap "End Shift."

On the Service Summary screen, select "**Make Adjustments**."

continued on next page

20231114

EVERY LIFE.

EVERY MOMENT. EVERY DAY.

infoCDNV@consumerdirectcare.com