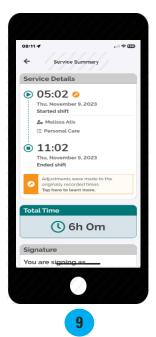

Select the tasks you completed and then tap "End Shift."

On the Service Summary screen, select "**Make Adjustments**."

continued on next page

20231114

EVERY LIFE.

EVERY MOMENT. EVERY DAY.

infoCDNV@consumerdirectcare.com

Review the Service Summary screen, then select "Sign."

Tap inside the signature box and sign your name. The signature box will turn sideways on your screen.

20231114 continued on next page