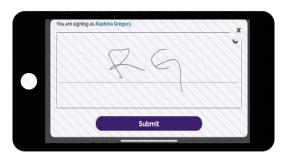

Review the Service Summary screen, then select "Sign."

Tap inside the signature box and sign your name. The signature box will turn sideways on your screen.

20231114 continued on next page

Review the **Service Summary** screen for accuracy.

Scroll down, review the attestation, then tap inside the signature box.

Sign your name in the signature box, then select "**Submit**." The signature box will turn sideways on your screen.