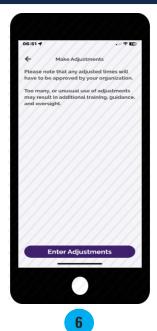

## Submit a Late Shift (cont'd)

Review the adjustments attestation and select "Enter Adjustments."

Adjust the Start and/or End dates and times. When finished, select "**Next**."

Select the reason for the adjustment(s), then select "Save Changes."