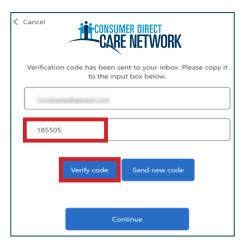

- **2.** Select **Forgot your password**.
- **3.** Enter your email address and select **Send verification code**.

4. Enter the **code** from the email and select the **Verify code button**.

**NOTE:** An email will come from Microsoft on behalf of Prod 2C-ConsumerDirect with a verfication code.

Be sure to check your junk/spam folder if you don't see it.

20231130