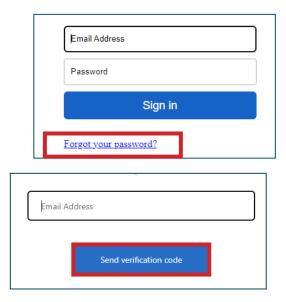

- **2.** Select **Forgot your password**.
- **3.** Enter your email address and select **Send verification code**.

4. Enter the **code** from the email and select the **Verify code button**.

**NOTE:** An email will come from Microsoft on behalf of Prod 2C-ConsumerDirect with a verfication code.