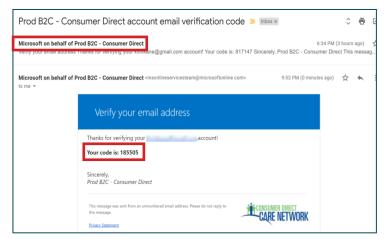

- **2.** Select **Forgot your password**.
- **3.** Enter your email address and select **Send verification code**.

4. Enter the **code** from the email and select the **Verify code button**.

**NOTE:** An email will come from Microsoft on behalf of Prod 2C-ConsumerDirect with a verfication code.

Be sure to check your junk/spam folder if you don't see it.

20231130