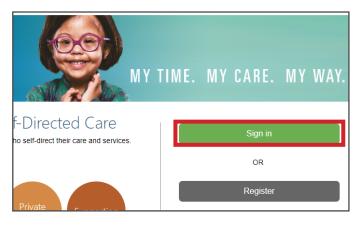

Resetting your password in the DirectMyCare web portal will also reset your password in the CareAttend App. To reset your password for both, please follow the steps below.

**1.** Go to **DirectMyCare.com** and select the Sign in button.